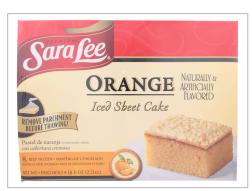

## 562978 - Sara Lee Classic Iced Sheet Cake 12x16 Orange 4ct/75o...

Orange sheet cake with orange flecks, covered with sweet butter cream icing.

#### MARKETING

Made with orange peel and orange flavor.