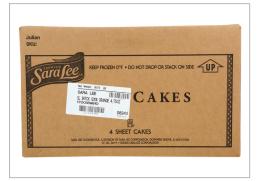

### PRODUCT SPECIFICATIONS

| Code                             |      | Dist Prod Code    |                      |         |          | GTIN           |        |                 | Calculated Pack        |     |                      |                 |
|----------------------------------|------|-------------------|----------------------|---------|----------|----------------|--------|-----------------|------------------------|-----|----------------------|-----------------|
| 08243                            |      | 562978            |                      |         |          | 10032100082430 |        |                 | 4 x 75 OZ              |     |                      |                 |
| Brand                            |      | Brand Owner       |                      |         |          |                |        | GPC Description |                        |     |                      |                 |
| Sara Lee                         |      | SARA LEE FROZEN B |                      |         |          | N BA           | KERY   |                 | Cakes - Sweet (Frozen) |     |                      | t (Frozen)      |
| Gross Wei                        | ght  | Net W             | et Weight Case/Catch |         |          | ı We           | eight  | Country         | Country Of Origin      |     | Kosher               | Child Nutrition |
| 22.12 LBF                        | 2    | 18.75 LBR No      |                      |         |          |                | United | United States   |                        | Yes | No                   |                 |
| Shipping                         |      |                   |                      |         |          |                |        |                 |                        |     |                      |                 |
| Length                           | W    | Vidth Heigh       |                      | ht      | Volume 1 |                | TIxH   | Shelf Life      |                        |     | Storage Temp From/To |                 |
| 17.31 INH                        | 12.8 | .81 INH 10.38 INH |                      | 1.33 FT | TQ 8x8   |                | 365 D  | ays             | ys 0.0 FAH /           |     | 1 / 27.0 FAH         |                 |
| Traceability Regulation          |      |                   |                      |         |          |                |        |                 |                        |     |                      |                 |
| Regulatory Trade Item Regulation |      |                   |                      |         |          | on             | Rec    | gulation R      | estrictions and        |     |                      |                 |