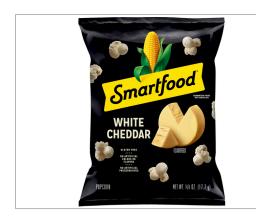

# 650420 - Smartfood Popcorn White Cheddar 0.625 Oz

Air-popped popcorn tossed in delicious white cheddar cheese. It's okay to hug this bag. No one will judge.

MARKETING

0.625 Oz. Popcorn. White Cheddar. Gluten Free. No Artificial Colors or Flavors. No Artificial Preservatives

### INGREDIENTS

Popcorn, Vegetable Oil (Corn, Canola, And/Or Sunflower Coll), Natural Flavors, Whey, Maltodextrin (Made From Corn), Buttermilk, Cheddar Cheese (Milk, Cheese Cultures, Salt, Enzymes), CONTAINS MILK INGREDIENTS.