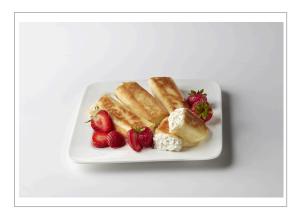

### SERVING SUGGESTIONS

WITH SOUR CREAM OR FRUIT TOPPING

(1) Tree Nuts - N

Fish - N

Sesame - N

KEEP FROZEN