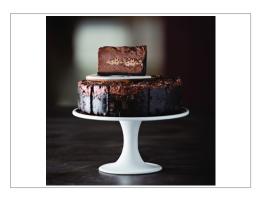

#### 906356 - PIE, CHOCOLATE TOFFEE MOUSSE 10 16 SLICE FROZEN

Defrost a single portion or the whole product for an instantly delicious, homemade looking dessert. Product can be also be refrozen.