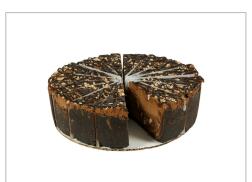

#### 906356 - PIE, CHOCOLATE TOFFEE MOUSSE 10 16 SLICE FROZEN

Defrost a single portion or the whole product for an instantly delicious, homemade looking dessert. Product can be also be refrozen.

### 906356 - PIE, CHOCOLATE TOFFEE MOUSSE 10 16 SLICE FROZEN

Defrost a single portion or the whole product for an instantly delicious, homemade looking dessert. Product can be also be refrozen.

MORE IMAGES