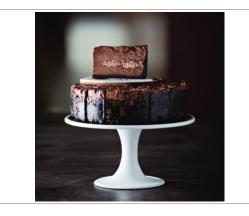

#### 906356 - PIE, CHOCOLATE TOFFEE MOUSSE 10 16 SLICE FROZEN

Defrost a single portion or the whole product for an instantly delicious, homemade looking dessert. Product can be also be refrozen.

### 906356 - PIE, CHOCOLATE TOFFEE MOUSSE 10 16 SLICE FROZEN

Defrost a single portion or the whole product for an instantly delicious, homemade looking dessert. Product can be also be refrozen.

MORE IMAGES