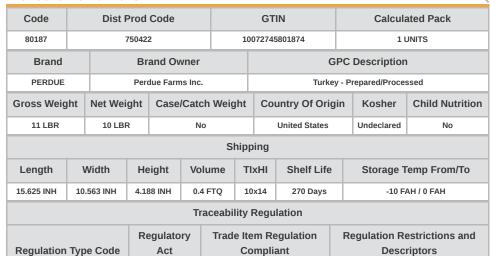

rdue NAE RTC 4 oz White Meat Turkey Patties

Meet consumer demand for free-from additives by serving turkey raised with No Antibiotics Ever and on a 100% vegetarian diet with no animal by-products. This turkey burger is made from premium ground white turkey with a traditional savory seasoning. Enjoy the low fat healthy benefits of turkey without sacrificing taste. The 1/4 pound burgers cook directly from frozen to reduc...



#### MARKETING

Meet the increasing demand for proteins raised responsibly and with no antibiotics ever. Ready-to-cook direct from freezer on a flat-top or grill for fast, easy preparation. Coarse ground white meat for savory flavor and excellent texture and bite. Frozen to eliminate most shelf life concerns and help manage inventory and

#### PRODUCT SPECIFICATIONS



# **Nutrition Facts**

40 Servings per container

Serving Size

**Amount Per Serving** 'alorios

1 Pattie

| Calories                  | 230            |
|---------------------------|----------------|
|                           | % Daily Value* |
| Total Fat 14              | 18%            |
| Saturated Fat 3.5 g       | 18%            |
| Trans Fat 0 g             |                |
| Cholesterol 75 mg         | 25%            |
| Sodium 310 mg             | 13%            |
| Total Carbohydrates 0 g   | 0%             |
| Dietary Fiber 0 g         | 0%             |
| Total Sugars 0 g          |                |
| Includes 0 g Added Sugars | s <b>0%</b>    |
| <b>Protein</b> 22 g       |                |
| Vitamin D 0 mcg           | 0%             |
| Calcium 16 mg             | 2%