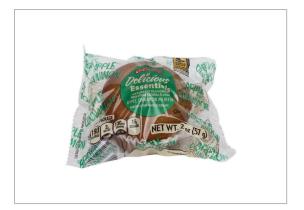

## 568116 - Naturally Flavored Apple Cinnamon Muffin(s) With Othe...

Thaw and serve individually wrapped 2 oz muffins made in the most popular flavors. These muffins are made to meet strict school nutritional guidelines w/o sacrificing taste. Available in Blueberry, Banana, Apple Cinnamon and Chocolate Chocolate Chip.

# 568116 - Naturally Flavored Apple Cinnamon Muffin(s) With Othe...

Thaw and serve individually wrapped 2 oz muffins made in the most popular flavors. These muffins are made to meet strict school nutritional guidelines w/o sacrificing taste. Available in Blueberry, Banana, Apple Cinnamon and Chocolate Chocolate Chip.