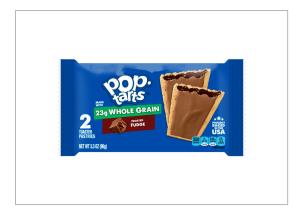

### 314082 - Kellogg's Pop-Tarts Whole Grain Chocolate 20.3oz 72ct

With a frosted crust made with whole grain and a sweet fudgey filling, these Pop-Tarts Made with Whole Grain Toaster Pastries from Kellogg's make on-the-go breakfasts easy and fun; Eat straight from the pouch. Whole grain-rich (23g whole grain per serving) toaster pastries with fudge flavored filling twin pack. Contains 6g dietary fiber per serving (6g fat per serving); Made w...

#### MARKETING

£1

Whole grain-rich (23g whole grain per serving) toaster pastries with fudge flavored filling twin pack. Contains 6g dietary fiber per serving (6g fat per serving); Made with colors and flavors from natural sources and no high fructose corn syrup. Serve in the tray line; This item is a good fit for K-12. Includes 72, 21.1oz display boxes of convenient, ready to eat toaster pastries; 13.313 lN x 9.313 lN x 11.250 lN. Frosted toaster pastries made with whole grain plus the tempting flavor of fudge in every bite; Enjoy them as a standalone snack or with a cold glass of milk