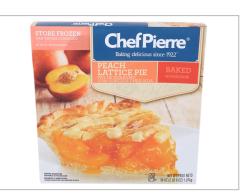

# 569449 - Chef Pierre Traditional Fruit Pie 10 Pre-Baked Peach ...

Our classic pre-baked peach pie filled with luscious ripe California peaches, finished with a golden flaky traditional open-weave crust.