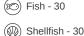

# HANDLING SUGGESTIONS

Dry

**SERVING SUGGESTIONS** 

PREPARATION & COOKING SUGGESTIONS

1%

0%

**INGREDIENTS** 

INGREDIENTS: ENRICHED FLOUR (wheat flour, niacin, reduced iron, vitamin B1 [thiamin mononitrate], vitamin B2 [riboflavin], folic acid), SOYBEAN OIL (with TBHQ for freshness), SUGAR, CORN SYRUP. CONTAINS 2% OR LESS OF salt, leavening (sodium acid pyrophosphate, baking soda, monocalcium phosphate), soy lecithin.

#### **ALLERGENS**

C = 'Contains'; MC = 'May Contain'; N = 'Free From'; UN = 'Undeclared'; 30 = 'Free From Not Tested'; 50 = 'Derive Derived From Ingredients'; NI = 'No Info'

([]) Milk - 30

Peanuts - 30

(()) Eggs - 30

(%) Sesame - 30

MORE INFORMATION