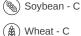

# HANDLING SUGGESTIONS

Dry

**SERVING SUGGESTIONS** 

PREPARATION & COOKING SUGGESTIONS

1%

0%

**INGREDIENTS** 

INGREDIENTS: ENRICHED FLOUR (wheat flour, niacin, reduced iron, vitamin B1 [thiamin mononitrate], vitamin B2 [riboflavin], folic acid), SOYBEAN OIL (with TBHQ for freshness), SUGAR, CORN SYRUP. CONTAINS 2% OR LESS OF salt, leavening (sodium acid pyrophosphate, baking soda, monocalcium phosphate), soy lecithin.

#### **ALLERGENS**

C = 'Contains'; MC = 'May Contain'; N = 'Free From'; UN = 'Undeclared'; 30 = 'Free From Not Tested'; 50 = 'Derive Derived From Ingredients'; NI = 'No Info'

([]) Milk - 30

Peanuts - 30

(()) Eggs - 30

(%) Sesame - 30

MORE INFORMATION