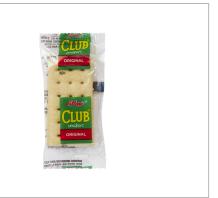

# 312039 - Kellogg's Club Crackers Original .25oz 500ct

When it's time for close friends and really good snacks, a Club is all you need. Club crackers are light, flaky, buttery, and oh-so-delicious. Bring comfort and a touch of happiness to every snacking moment with these tasty crackers.. Light, flaky, buttery crackers; Deliciously crafted for simple snacking on your own or when your Club gets together.

#### MARKETING

Crisp crackers with classic, one-of-a-kind buttery taste perfect for loading with toppings or eating straight out of the pouch; A Club is all you need. Place by salad bars and soups near portable snacks; This item is a good fit for Food Service, Recreation, Lodging, Hospitals, Transportation, B&I, Colleges/Universities, Military, Caterers. Light, flaky, buttery crackers; Deliciously crafted for simple snacking on your own or when your Club gets together. Convenient, ready to eat crackers packaged for freshness and great taste in a case of 500 pouches, 13 1/6 IN x 11 11/16 IN x 8 5/16 IN