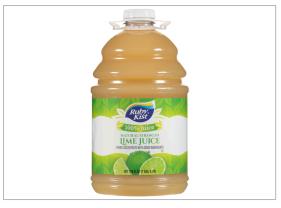

## 146483 - Ruby Kist 4/1 Lime Jce

Made with real Lime Juice. 100% Juice from Concentrate with added ingredient. Use to mix drinks or in your favorite recipes.

# 146483 - Ruby Kist 4/1 Lime Jce

Made with real Lime Juice. 100% Juice from Concentrate with added ingredient. Use to mix drinks or in your favorite recipes.

NUTRITIONAL ANALYSIS

| Calories            | 0     |
|---------------------|-------|
| Protein             | 0 g   |
| Total Carbohydrates | 0 g   |
| Sugars              | 0 g   |
| Dietary Fiber       | 0 g   |
| Lactose             |       |
| Sucrose             |       |
| Vitamin A (IU)      | 0     |
| Vitamin A (RE)      | 0     |
| Vitamin C           | 0 mcg |
| Magnesium           |       |
| Monosodium          |       |