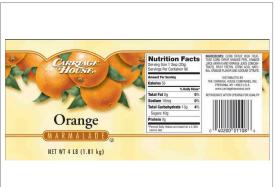

# **Nutrition Facts**

91 Servings per container

**Serving Size** 

**Amount Per Serving** 

| Calories                  | 50             |
|---------------------------|----------------|
|                           | % Daily Value* |
| Total Fat 0               | 0%             |
| Saturated Fat 0 g         | 0%             |
| Trans Fat 0 g             |                |
| Cholesterol 0 mg          | 0%             |
| Sodium 0 mg               | 0%             |
| Total Carbohydrates 13 g  | 4%             |
| Dietary Fiber 0 g         | 0%             |
| Total Sugars 9 g          |                |
| Includes 8 g Added Sugars | 16%            |
| Protein 0 g               |                |
| Vitamin D 0 mcg           | 0%             |
| Calcium 0 mg              | 0%             |
| Iron 0 mg                 | 0%             |
| Potassium 0 mg            | 0%             |
|                           |                |

The % Daily Values (DV) tells you how much a nutrient in a serving of food contributes to a daily diet. 2,000 calories a day is used for general nutrition advice.