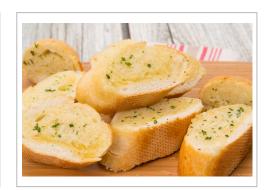

## 681234 - Tulkoff® Original Garlic Spread

Tulkoff® Original Garlic Spread is a carefully crafted blend of creamy margarine, chopped garlic, parmesan cheese and herbs. Go beyond garlic bread and explore the many flavorful menu opportunities. Gluten & Trans Fat Free.

#### MORE INFORMATION

Melt over garlic knots. Use as a substitute for recipes calling for garlic and butter. Spread on sandwiches before grilling or toasting. Toss with wings for garlic wings. Use as compound butter on beef, poultry, pork or fish. Use as a base for white

pizza. Sauté with vegetables.

Website : For recipes using this product or more information, visit Tulkoff.com, Telephone : (800) 638-7343, E-mail : Inf...