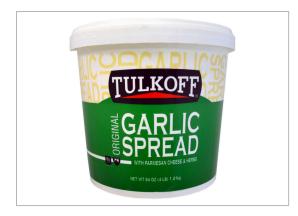

## 681234 - Tulkoff® Original Garlic Spread

Tulkoff® Original Garlic Spread is a carefully crafted blend of creamy margarine, chopped garlic, parmesan cheese and herbs. Go beyond garlic bread and explore the many flavorful menu opportunities. Gluten & Trans Fat Free.

# 681234 - Tulkoff® Original Garlic Spread

Tulkoff® Original Garlic Spread is a carefully crafted blend of creamy margarine, chopped garlic, parmesan cheese and herbs. Go beyond garlic bread and explore the many flavorful menu opportunities. Gluten & Trans Fat Free.