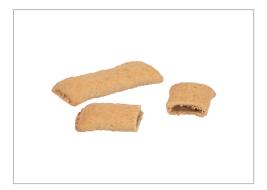

# 313732 - Kellogg's Nutri-Grain Cereal Bars Apple Cinnamon 20.8...

Made with 8g of whole grains and an apple cinnamon flavored filling, Nutri-Grain Soft Baked Breakfast Bars Apple-Cinnamon are a delicious way to rise and thrive. A convenient addition to any balanced breakfast, Nutri-Grain Soft Baked Breakfast Bars Apple Cinnamon are travel-ready and a perfect accompaniment to busy, on-the-go

# 313732 - Kellogg's Nutri-Grain Cereal Bars Apple Cinnamon 20.8...

Made with 8g of whole grains and an apple cinnamon flavored filling, Nutri-Grain Soft Baked Breakfast Bars Apple-Cinnamon are a delicious way to rise and thrive. A convenient addition to any balanced breakfast, Nutri-Grain Soft Baked Breakfast Bars Apple Cinnamon are travel-ready and a perfect accompaniment to busy, on-the-go occassions.

(M) Shellfish - 30

(%) Sesame - 30

flour (wheat flour, niacin, reduced iron, vitamin B1 [thiamin mononitrate], vitamin B2 [riboflavin], folic acid), soybean oil, whole wheat flour, dextrose, fructose, sugar, calcium carbonate, vegetable glycerin, invert sugar, whey, soluble corn fiber, cellulose, salt, natural flavor, potassium bicarbonate, cinnamon, vitamin blend (salt, niacinamide, vitamin B1 [thiamin hydrochloride], vitamin B6 [pyridoxine hydrochloride], vitamin B2 [riboflavin], vitamin D3, vitamin B12), wheat bran, mono- and diglycerides, soy lecithin, wheat gluten, carrageenan, iron, guar gum, FILLING: invert sugar, corn syrup, vegetable glycerin, apple puree concentrate, sugar, sodium alginate, modified food starch, sodium citrate, lemon juice concentrate, methylcellulose, citric acid, dicalcium phosphate, cinnamon,