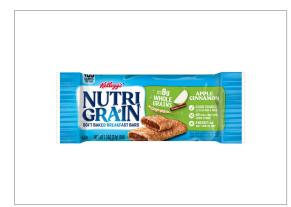

# 313732 - Kellogg's Nutri-Grain Cereal Bars Apple Cinnamon 20.8...

Made with 8g of whole grains and an apple cinnamon flavored filling, Nutri-Grain Soft Baked Breakfast Bars Apple-Cinnamon are a delicious way to rise and thrive. A convenient addition to any balanced breakfast, Nutri-Grain Soft Baked Breakfast Bars Apple Cinnamon are travel-ready and a perfect accompaniment to busy, on-the-go

# 313732 - Kellogg's Nutri-Grain Cereal Bars Apple Cinnamon 20.8...

Made with 8g of whole grains and an apple cinnamon flavored filling, Nutri-Grain Soft Baked Breakfast Bars Apple-Cinnamon are a delicious way to rise and thrive. A convenient addition to any balanced breakfast, Nutri-Grain Soft Baked Breakfast Bars Apple Cinnamon are travel-ready and a perfect accompaniment to busy, on-the-go occassions.