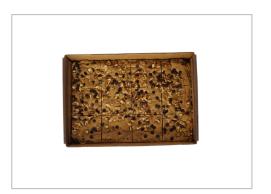

## 561712 - BROWNIE, BLONDIE CHOCOLATE CHIP & WALNUT 1/4 SHEET FR...

Defrost a single portion or the whole product for an instantly delicious, homemade looking dessert. Product can be also be refrozen.

## INGREDIENTS

1 Slice

Ingredients: Brown Sugar, Enriched Wheat Flour [wheat flour, malted barley flour, niacin, reduced iron, thiamin mononitrate, riboflavin, folic acid], Chocolate [sugar, unsweetened chocolate, cocoa butter, soy lecithin, vanilla], Walnuts, Margarine [soybean oil, palm oil, water, salt, mono & diglycerides, nonfat dry milk, sunflower lecithin, natural flavor, vitamin A palmitate, beta carotene], Eggs, Salt, Natural Madagascar Vanilla Flavor, Baking Powder [sodium acid pyrophosphate, bicarbonate soda, corn starch, monocalcium phosphate], Baking Soda.