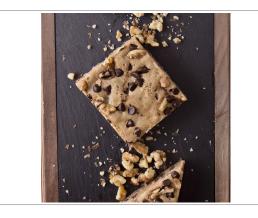

## 561712 - BROWNIE, BLONDIE CHOCOLATE CHIP & WALNUT 1/4 SHEET FR...

Defrost a single portion or the whole product for an instantly delicious, homemade looking dessert. Product can be also be refrozen.

## INGREDIENTS

1 Slice

Ingredients: Brown Sugar, Enriched Wheat Flour [wheat flour, malted barley flour, niacin, reduced iron, thiamin mononitrate, riboflavin, folic acid], Chocolate [sugar, unsweetened chocolate, cocoa butter, soy lecithin, vanilla], Walnuts, Margarine [soybean oil, palm oil, water, salt, mono & diglycerides, nonfat dry milk, sunflower lecithin, natural flavor, vitamin A palmitate, beta carotene], Eggs, Salt, Natural Madagascar Vanilla Flavor, Baking Powder [sodium acid pyrophosphate, bicarbonate soda, corn starch, monocalcium phosphate], Baking Soda.