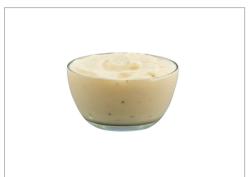

#### **PREPARATION & COOKING SUGGESTIONS**

Yields 76 fl. oz.• Bring 1-1/2 quarts of water and 2 cups of half-and-half to a rapid boil; turn off heat.. Immediately add 1 container of sauce concentrate.. Mix with a wire whip until product is smooth and thickened.