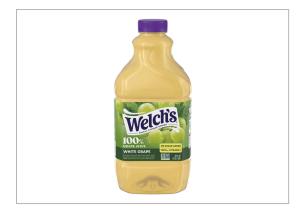

## 144950 - WELCH'S 8/64 FL OZ 100% JUICE - WHITE GRAPE

What makes a grape a Welch's® grape? It's sweetened by the sun with a bold, unforgettable flavor that has satisfied families for generations. Welch's 100% White Grape Juice delivers the delicious taste of USA grown Niagara Grapes, 2 servings of fruit in every glass. You can trust the goodness of Welch's with absolutely NO added sugar, artificial flavors, or colors. Also an exc...