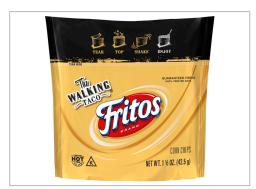

## 650384 - Fritos Original Walking Taco 1.5 Oz

The popularity of FRITOS corn chips puts this iconic snack in a class of its own. From small towns and family barbecues to parties in the big city, this classic snack is still satisfying fans after more than 80 years.. Introducing The Walking Taco! Inspired by street food, you can add yummy toppings to your favorite chips and eat your creation on the go. Find The Walking Taco i...