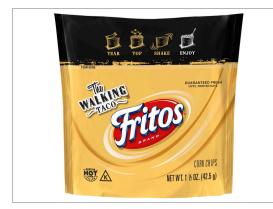

## 650384 - Fritos Original Walking Taco 1.5 Oz

The popularity of FRITOS corn chips puts this iconic snack in a class of its own. From small towns and family barbecues to parties in the big city, this classic snack is still satisfying fans after more than 80 years.. Introducing The Walking Taco! Inspired by street food, you can add yummy toppings to your favorite chips and eat your creation on the go. Find The Walking Taco i...

#### MARKETING

Corn Chips. Original. 1.5 Oz. Kosher. Gluten Free