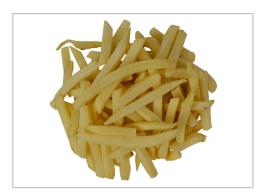

## 371116 - 5/16" Thin Regular Cut Frozen French Fried Potatoes

Lamb's Supreme products deliver premium quality and consistency. This cut is perfect for operators looking for a thinner, higher yielding regular cut.

# 371116 - 5/16" Thin Regular Cut Frozen French Fried Potatoes

Lamb's Supreme products deliver premium quality and consistency. This cut is perfect for operators looking for a thinner, higher yielding regular cut.