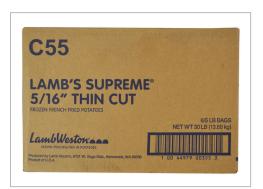

## 371116 - 5/16" Thin Regular Cut Frozen French Fried Potatoes

Lamb's Supreme products deliver premium quality and consistency. This cut is perfect for operators looking for a thinner, higher yielding regular cut.

# TRACEABILITY\_REGULATION HANDLING SUGGESTIONS

**Regulation Type Code** 

PRODUCT SPECIFICATIONS

Brand

LAMB'S SUPREME®

Gross Weight

32 LBR

Length

15.875 INH

Code

C55

Shipping

TIxHI

9x8

**Traceability Regulation** 

Trade Item Regulation