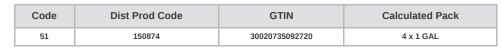

### PRODUCT SPECIFICATIONS

| Brand       | Brand Owner       | GPC Description             |
|-------------|-------------------|-----------------------------|
| TURKEY HILL | Turkey Hill Dairy | Tea - Liquid/Ready to Drink |

| Gross Weight | Net Weight | Case/Catch Weight | Country Of Origin | Kosher | Child Nutrition |
|--------------|------------|-------------------|-------------------|--------|-----------------|
| 36.76 LBR    | 33.56 LBR  | No                | United States     | Yes    | No              |

| Shipping |        |        |          |       |            |                      |
|----------|--------|--------|----------|-------|------------|----------------------|
| Length   | Width  | Height | Volume   | TIxHI | Shelf Life | Storage Temp From/To |
| 13 INH   | 13 INH | 11 INH | 1.08 FTQ | 9x5   | 90 Days    | 32 FAH / 38 FAH      |