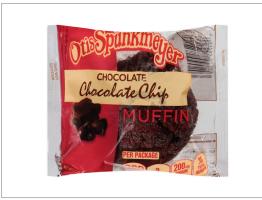

## 568067 - Chocolate Chocolate Chip Muffin(s) With Chocolate Fla...

The ultimate muffin - soft and moist, studded with semi-sweet chocolate chips in a chocolate cake-like base.

# 568067 - Chocolate Chocolate Chip Muffin(s) With Chocolate Fla...

The ultimate muffin - soft and moist, studded with semi-sweet chocolate chips in a chocolate cake-like base.

# 568067 - Chocolate Chocolate Chip Muffin(s) With Chocolate Fla...

The ultimate muffin - soft and moist studded with semi-sweet chocolate chins in a chocolate cake-like hase

MORE IMAGES