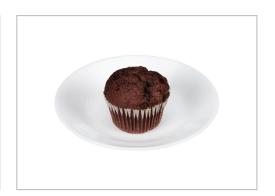

## 568067 - Chocolate Chocolate Chip Muffin(s) With Chocolate Fla...

The ultimate muffin - soft and moist, studded with semi-sweet chocolate chips in a chocolate cake-like base.

# 568067 - Chocolate Chocolate Chip Muffin(s) With Chocolate Fla...

The ultimate muffin - soft and moist, studded with semi-sweet chocolate chips in a chocolate cake-like base.

# 568067 - Chocolate Chocolate Chip Muffin(s) With Chocolate Fla...

The ultimate muffin - soft and moist studded with semi-sweet chocolate chins in a chocolate cake-like hase

MORE IMAGES