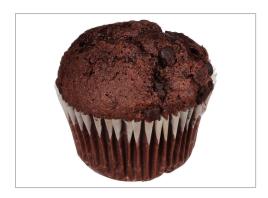

## 568067 - Chocolate Chocolate Chip Muffin(s) With Chocolate Fla...

The ultimate muffin - soft and moist, studded with semi-sweet chocolate chips in a chocolate cake-like base.

# 568067 - Chocolate Chocolate Chip Muffin(s) With Chocolate Fla...

The ultimate muffin - soft and moist, studded with semi-sweet chocolate chips in a chocolate cake-like base.

# 568067 - Chocolate Chocolate Chip Muffin(s) With Chocolate Fla...

The ultimate muffin - soft and moist studded with semi-sweet chocolate chins in a chocolate cake-like hase

MORE IMAGES