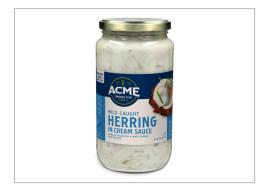

# 633048 - ACME 32 OZ HERRING CREAM

Omega-3 Fatty Acids, Zero Trans Fat, Gluten Free

PREPARATION & COOKING SUGGESTIONS

SERVING SUGGESTIONS

MORE INFORMATION

 $\oplus$ 

| N | JT | R | IT | 10 | N | AL | . A | N | AL) | /S | IS |
|---|----|---|----|----|---|----|-----|---|-----|----|----|
|---|----|---|----|----|---|----|-----|---|-----|----|----|