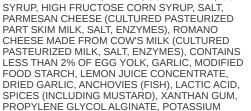

The % Daily Values (DV) tells you how much a nutrient in a serving of food contributes to a daily diet. 2,000 calories a day is used for general nutrition

DISTILLED VINEGAR, WATER, SOYBEAN OIL, CORN

#### **INGREDIENTS**

advice.

SPICES (INCLUDING MUSTARD), XANTHAN GUM, PROPYLENE GLYCOL ALGINATE, POTASSIUM SORBATE (A PRESERVATIVE), CITRIC ACID, TORULA YEAST, OLEORESIN PAPRIKA (FOR COLOR), NATURAL FLAVOR, CALCIUM DISODIUM EDTA TO PROTECT FLAVOR. CONTAINS: ANCHOVY, EGGS,