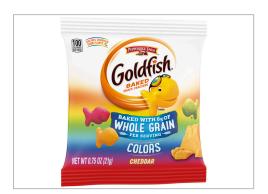

# 650359 - Goldfish Baked with Whole Grain Cheddar Crackers Colo...

These Goldfish crackers are baked with Whole Grain and colors sourced from plants. The product comes in a convenient 0.75 oz snack pack; perfect for school lunches,

# 650359 - Goldfish Baked with Whole Grain Cheddar Crackers Colo...

These Goldfish crackers are baked with Whole Grain and colors sourced from plants. The product comes in a convenient 0.75 oz snack pack; perfect for school lunches, after school programs, summer programs, and a la carte.