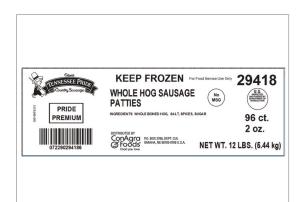

### PRODUCT SPECIFICATIONS

| Code                    |              | Dist Prod Code |                    |           | GTIN           |                                    |                 |                  | Calculated Pack |                             |                 |
|-------------------------|--------------|----------------|--------------------|-----------|----------------|------------------------------------|-----------------|------------------|-----------------|-----------------------------|-----------------|
| 7229029418 4            |              |                | 148125             |           | 00072290294186 |                                    |                 | 96 x 2 OZ        |                 |                             |                 |
| Brand                   |              |                | Brand Owner        |           |                |                                    | GPC Description |                  |                 |                             |                 |
| Odom's Tennessee Pride  |              |                | Conagra Brands Inc |           |                | Pork Sausages - Prepared/Processed |                 |                  |                 |                             |                 |
| Gross Weight Ne         |              | Net '          | Weight Case        |           | /Catch Weight  |                                    | Со              | ountry Of Origin |                 | Kosher                      | Child Nutrition |
| 12.92 LBR               |              | 12             | 12 LBR             |           | No             |                                    |                 | United States    |                 | Undeclared                  | No              |
| Shipping                |              |                |                    |           |                |                                    |                 |                  |                 |                             |                 |
| Length                  | Length Width |                | Height             |           | Volume         | TIxHI                              |                 | Shelf Life       |                 | Storage Temp From/To        |                 |
| 13.05 INH 9.929 INH     |              | 5.608          | NH                 | 0.421 FTQ | 14x7           |                                    | 120 Days        |                  | 0 FAH / 20 FAH  |                             |                 |
| Traceability Regulation |              |                |                    |           |                |                                    |                 |                  |                 |                             |                 |
| Regulation Type         |              | ре             | Regulatory         |           | Trade          | Trade Item Reg                     |                 | ulation R        |                 | Regulation Restrictions and |                 |
| Code                    |              |                | Act                |           | Compliant      |                                    |                 | t                | Descriptors     |                             |                 |
| N/A                     |              |                | N/A                |           | N/A            |                                    |                 | N/A              |                 |                             |                 |

### INGREDIENTS

Whole Boned Hog, Contains less than 2% of: Salt, Spices, Sugar.