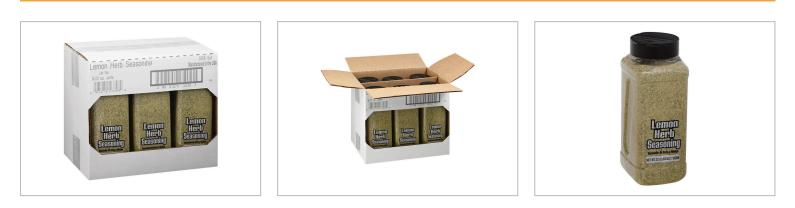

#### **PRODUCT SPECIFICATIONS**

| Code              | Dist Prod Code          |        |             |                    |                     | GTIN            |                                                      |             | Calculated Pack      |                 |  |
|-------------------|-------------------------|--------|-------------|--------------------|---------------------|-----------------|------------------------------------------------------|-------------|----------------------|-----------------|--|
| 6358              | 680971                  |        |             |                    |                     | 20081274163589  |                                                      |             | 6/22 oz              |                 |  |
| Brand             |                         |        | Brand Owner |                    |                     | GPC Description |                                                      |             |                      |                 |  |
| Baron Spic        | Baron Spices, Inc.      |        |             | Baron Spices, Inc. |                     |                 | Extracts/Seasonings/Flavour Enhancers (Shelf Stable) |             |                      |                 |  |
| Gross Wei         | Gross Weight Net        |        | Weight      | Case               | /Catch              | Weight          | Country Of Origin                                    |             | Kosher               | Child Nutrition |  |
| 10 LBR            | 10 LBR 8.               |        | 25 LBR      |                    | No                  |                 | United States                                        |             | Yes                  | No              |  |
| Shipping          |                         |        |             |                    |                     |                 |                                                      |             |                      |                 |  |
| Length            | Wid                     | lth    | Height      | ht Volume          |                     | TIxHI           | Shelf Life                                           |             | Storage Temp From/To |                 |  |
| 9.75 INH          | 7.5 I                   | NH     | 8.5 INH     | 0.3                | 86 FTQ              | 25x5            | 548 Days                                             |             | 60 FAI               | FAH / 70 FAH    |  |
|                   | Traceability Regulation |        |             |                    |                     |                 |                                                      |             |                      |                 |  |
| Regulation Type R |                         | Regula | latory Tra  |                    | ade Item Regulation |                 | Regulation Restrictions and                          |             |                      |                 |  |
| Code              |                         |        | Act         |                    |                     | Compliant       |                                                      | Descriptors |                      |                 |  |
| N/A               |                         | N/A    |             |                    | N/A                 |                 |                                                      | N/A         |                      |                 |  |