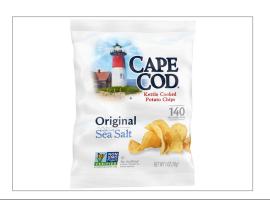

## 650559 - Cape Cod Potato Chips, Original Kettle Cooked Chips, ...

Carefully selected potatoes, oil, and salt. How do you transform the simplest ingredients into such a ridiculously good kettle cooked potato chip? For us, it's done one batch at a time. We use select potatoes, sliced thick and cooked in custom kettles at precisely the right temperature to a golden amber hue. No two chips are the same, but they all share a hearty potato flavor a...

#### MARKETING

ORIGINAL FLAVOR: Cape Cod Original chips with classic taste. SIMPLE RECIPE: Potatoes, oil, and salt transformed into delicious kettle cooked potato chips. KETTLE COOKED CHIPS: Crunchy kettle cooked potato chips made in our custom kettles. HIGH QUALITY INGREDIENTS: Certified non-GMO with no artificial preservatives, colors, or flavors. BAG OF CHIPS: 1 ounce bag is perfect for a lunch side or afternoon snack

## INGREDIENTS

INGREDIENTS: POTATOES, VEGETABLE OIL (CANOLA, SUNFLOWER, SAFFLOWER AND/OR SOYBEAN), SEA SALT.

# 650559 - Cape Cod Potato Chips, Original Kettle Cooked Chips, ...

Carefully selected potatoes, oil, and salt. How do you transform the simplest ingredients into such a ridiculously good kettle cooked potato chip? For us, it's done one batch at a time. We use select potatoes, sliced thick and cooked in custom kettles at precisely the right temperature to a golden amber hue. No two chips are the same, but they all share a hearty potato flavor a...