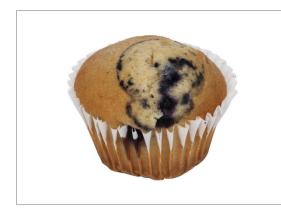

# 568118 - Naturally Flavored Wild Blueberry Muffin Made With Wh...

Delicious, thaw and serve individually wrapped 2 ounce muffins made in the most popular flavors. These muffins are made to meet strict school nutritional guidelines without sacrificing taste. Available in Blueberry, Banana, Apple Cinnamon and Chocolate Chocolate Chip.