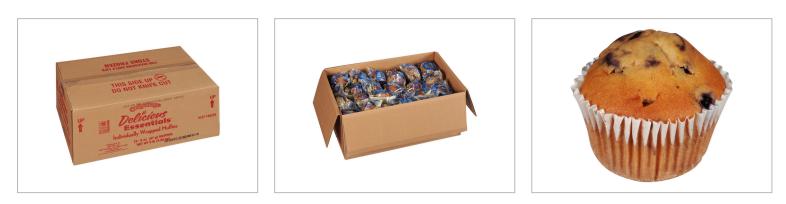

#### PRODUCT SPECIFICATIONS

|                                        | Dist Prod Code                 |                   |   |                                    | GTIN            |     |                  |     |                                            | Calculated Pack      |                 |  |
|----------------------------------------|--------------------------------|-------------------|---|------------------------------------|-----------------|-----|------------------|-----|--------------------------------------------|----------------------|-----------------|--|
| 10143                                  | 568118                         |                   |   |                                    | 10013087101437  |     |                  |     |                                            | 72 x 2 OZ            |                 |  |
| Brand                                  |                                |                   |   |                                    | Brand Owner     |     |                  |     | GPC Description                            |                      |                 |  |
| Otis Spunkmeyer-Delicious Essential    |                                |                   |   | ŀ                                  | ASPIRE BAKERIES |     |                  | В   | Bread/Bakery Products Variety Packs        |                      |                 |  |
| Gross Weigh                            | ss Weight Net Weight Case/Catc |                   |   |                                    | Weight          | t   | Country Of Origi |     |                                            | Kosher               | Child Nutrition |  |
| 10.750 LBR                             | 9.0                            | 000 LBR           |   | No                                 |                 |     | United States    |     |                                            | Yes                  | Yes             |  |
| Shipping                               |                                |                   |   |                                    |                 |     |                  |     |                                            |                      |                 |  |
| Length                                 | Width                          | th Height V       |   | Volui                              | ume Tix         |     | KHI Shelf Life   |     | e                                          | Storage Temp From/To |                 |  |
| 17.313 INH                             | 11.438 IN                      | 8 INH 8.250 INH 0 |   | 9454                               | FTQ             | 9x9 | x9 365 Days      |     |                                            | -10 FAH / 10 FAH     |                 |  |
| Traceability Regulation                |                                |                   |   |                                    |                 |     |                  |     |                                            |                      |                 |  |
| Regulation Type Regulatory<br>Code Act |                                |                   | - | Trade Item Regulation<br>Compliant |                 |     |                  | on  | Regulation Restrictions and<br>Descriptors |                      |                 |  |
| N/A N/A                                |                                |                   |   | N/A                                |                 |     |                  | N/A |                                            |                      |                 |  |

#### HANDLING SUGGESTIONS

Individually wrapped muffins are bulk packed in a master shipping case. Frozen; Shelf Life After Bake: N/A; Shelf Life After Defrost: 21 days (in original, sealed film); After Defrost Storage Type: AMBIENT