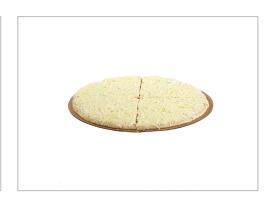

## 580462 - SFS BIG DADDY'S PRIMO CHS PRESLCD 8-CUT NET WT 23.34L...

BIG DADDY'S® Primo Four Cheese Pizza combines mozzarella, Provolone, Cheddar and Parmesan for a unique, on-trend variety students will love! The Parmesan, breadcrumb and herb coating on the outside of the crust adds crunch and great flavor.