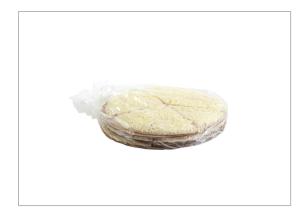

## 580462 - SFS BIG DADDY'S PRIMO CHS PRESLCD 8-CUT NET WT 23.34L...

BIG DADDY'S® Primo Four Cheese Pizza combines mozzarella, Provolone, Cheddar and Parmesan for a unique, on-trend variety students will love! The Parmesan, breadcrumb and herb coating on the outside of the crust adds crunch and great flavor.