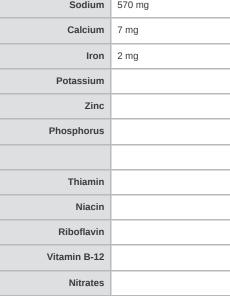

# Amount Per Serving 190

|                                                                                                                                 | % Daily Value* |
|---------------------------------------------------------------------------------------------------------------------------------|----------------|
| Total Fat 11                                                                                                                    | 17%            |
| Saturated Fat 4.5 g                                                                                                             | 23%            |
| Trans Fat 0 g                                                                                                                   |                |
| Cholesterol 65 mg                                                                                                               | 22%            |
| Sodium 570 mg                                                                                                                   | 24%            |
| Total Carbohydrates 1 g                                                                                                         | 0%             |
| Dietary Fiber 0 g                                                                                                               | 0%             |
| Total Sugars 1 g                                                                                                                |                |
| Includes Added Sugars                                                                                                           | %              |
| <b>Protein</b> 20 g                                                                                                             |                |
| Vitamin D                                                                                                                       | %              |
| Calcium 7 mg                                                                                                                    | 0%             |
| Iron 2 mg                                                                                                                       | 10%            |
| Potassium                                                                                                                       | %              |
| * The % Daily Values (DV) tells you how much a nutrient<br>contributes to a daily diet. 2,000 calories a day is used<br>advice. |                |

#### NUTRITIONAL ANALYSIS

Calories 190 Total Fat 11 Sodium 570 mg Protein 20 g Trans Fat 0 g Calcium 7 mg Total Carbohydrates 1 g Saturated Fat 4.5 g Iron 2 mg Added Sugars Potassium Sugars 1 g **Dietary Fiber** Polyunsaturated Fat 0 g Zinc 0 g Lactose **Monounsaturated Fat** 4.5 g Phosphorus Sucrose Cholesterol 65 mg Vitamin D Vitamin A (IU) Thiamin Vitamin A (RE) Vitamin E Niacin Vitamin C Folate Riboflavin 0 mg Vitamin B-12 Vitamin B-6 Magnesium Monosodium Sulphites Nitrates