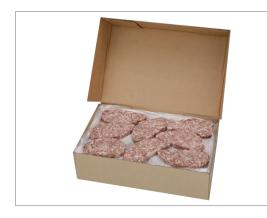

### 442420 - Steak-EZE® BreakAway® Corned Beef, Marinated, 4 oz, 1...

Steak-EZE® BreakAway® Corned Beef can go from grill to plate in 180 seconds. Marinated to enhance the distinct flavor, this corned beef can be served on toasted Rye bread for a classic corned beef sandwich or on some Irish nachos and other appetizers your customers will love.

#### **PREPARATION & COOKING SUGGESTIONS**

Flat Grill Preheat to 350 degrees f. Place frozen corned beef on . After the portion has cooked through about half its thickness, flip the portion once. As the meat slices begin to cook, separate them with a spatula and add any desired seasonings. Corned beef should have an evenly red appearance when completely cooked due to the curing process. Note: due to the curing process, corned beef is gray in color when in its raw, frozen state. Corned beef will turn red as it cooks.