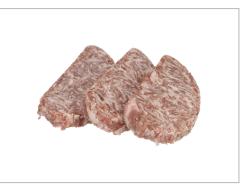

### 442420 - Steak-EZE® BreakAway® Corned Beef, Marinated, 4 oz, 1...

Steak-EZE® BreakAway® Corned Beef can go from grill to plate in 180 seconds. Marinated to enhance the distinct flavor, this corned beef can be served on toasted Rye bread for a classic corned beef sandwich or on some Irish nachos and other appetizers your customers will love.

## 442420 - Steak-EZE® BreakAway® Corned Beef, Marinated, 4 oz, 1...

Steak-EZE® BreakAway® Corned Beef can go from grill to plate in 180 seconds. Marinated to enhance the distinct flavor, this corned beef can be served on toasted Rye bread for a classic corned beef sandwich or on some Irish nachos and other appetizers your customers will love.