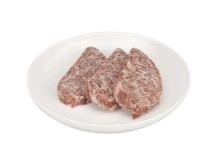

### 442420 - Steak-EZE® BreakAway® Corned Beef, Marinated, 4 oz, 1...

Steak-EZE® BreakAway® Corned Beef can go from grill to plate in 180 seconds. Marinated to enhance the distinct flavor, this corned beef can be served on toasted Rye bread for a classic corned beef sandwich or on some Irish nachos and other appetizers your customers will love.

#### **PREPARATION & COOKING SUGGESTIONS**

Flat Grill Preheat to 350 degrees f. Place frozen corned beef on . After the portion has cooked through about half its thickness, flip the portion once. As the meat slices begin to cook, separate them with a spatula and add any desired seasonings. Corned beef should have an evenly red appearance when completely cooked due to the curing process. Note: due to the curing process, corned beef is gray in color when in its raw, frozen state. Corned beef will turn red as it cooks.

HANDLING SUGGESTIONS

Frozen

SERVING SUGGESTIONS

INGREDIENTS

Beef. Contains up to 20% of a Solution of Water, Seasoning (Salt, Garlic Powder, Sugar, Sodium Erythorbate, Natural Flavoring), Salt, Sodium Nitrite, and Red 40.