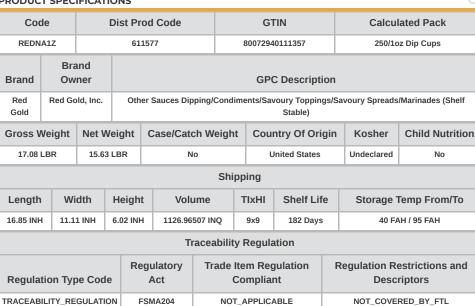

#### PRODUCT SPECIFICATIONS

| <b>Nutrition Facts</b>   |
|--------------------------|
| 1 Servings per container |
| Serving Size             |

1oz

Amount Per Serving

Calories

|                         | % Daily Value* |
|-------------------------|----------------|
| Total Fat 0 g           | 0%             |
| Saturated Fat 0 g       | 0%             |
| Trans Fat 0 g           |                |
| Cholesterol 0 mg        | 0%             |
| Sodium 120 mg           | 5%             |
| Total Carbohydrates 3 g | 1%             |
| Dietary Fiber 0 g       | 0%             |

Dietary Fiber 0 g 0%
Total Sugars 2 g
Includes 1 g Added Sugars 2%

Protein 1 g

 Vitamin D 0 mcg
 0%

 Calcium 0 mg
 0%

 Iron 0 mg
 0%

 Potassium 100 mg
 2%

\* The % Daily Values (DV) tells you how much a nutrient in a serving of food contributes to a daily diet. 2,000 calories a day is used for general nutrition advice.