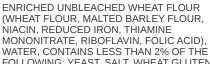

#### INGREDIENTS

FOLLOWING: YEAST, SALT, WHEAT GLUTEN, ASCORBIC ACID ADDED AS A DOUGH CONDITIONER, ENZYMES.