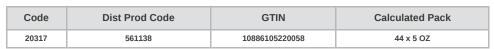

# **561138 - PETIT BOULE**

A round loaf made from traditional French dough, perfectly sized for hollowing out to create individual servings of soup, chowder and chili.