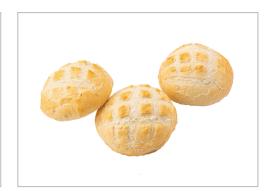

# **561138 - PETIT BOULE**

A round loaf made from traditional French dough, perfectly sized for hollowing out to create individual servings of soup, chowder and chili.

A round loaf made from traditional French dough, perfectly sized for hollowing out to create individual servings of soup, chowder and chili.