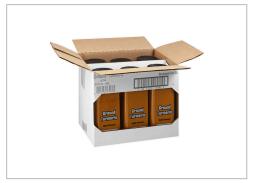

# PRODUCT SPECIFICATIONS

| PRODUCT SPECIFICATIONS  |                |                |                   |                    |                     |                 |        |                             |                 |                      |  |  |
|-------------------------|----------------|----------------|-------------------|--------------------|---------------------|-----------------|--------|-----------------------------|-----------------|----------------------|--|--|
| Code                    |                | Dist Prod Code |                   |                    |                     | GTIN            |        |                             |                 | Calculated Pack      |  |  |
| 7900                    | 7900 683314    |                |                   |                    |                     | 20081274179009  |        |                             |                 | 6/16 oz              |  |  |
| Brand                   |                |                | Brand Owner       |                    | Owner               |                 | GI     |                             | SPC Description |                      |  |  |
| Baron Spices, Inc.      |                |                | ÷.                | Baron Spices, Inc. |                     |                 |        | Herbs/Spices (Shelf Stable) |                 |                      |  |  |
| Gross Weight Net Weight |                | Weight         | Case/Catch Weight |                    | Cou                 | untry Of Origin |        | Kosher                      | Child Nutrition |                      |  |  |
| 8 LBR                   |                | 6 LBR          | No                |                    |                     |                 | CN, IN |                             | Yes             | No                   |  |  |
| Shipping                |                |                |                   |                    |                     |                 |        |                             |                 |                      |  |  |
| Length                  | ength Width    |                | Height            | Vo                 | olume               | TIxHI           | SI     | Shelf Life                  |                 | Storage Temp From/To |  |  |
| 9.75 INH                | 7.5 INH 8.5 IN |                | 8.5 INH           | 0.36 FTQ           |                     | 25x5            | 5      | 548 Days                    |                 | 60 FAH / 70 FAH      |  |  |
| Traceability Regulation |                |                |                   |                    |                     |                 |        |                             |                 |                      |  |  |
| Regulation Type         |                | Regulatory Tr  |                   | Tra                | ade Item Regulation |                 | tion   | Regulation Restrictions and |                 |                      |  |  |
| Code                    |                |                | Act               |                    | Compliant           |                 |        | Descriptors                 |                 |                      |  |  |
| N/A                     |                | N/A            | N/A               |                    | N/A                 |                 |        | N/A                         |                 |                      |  |  |