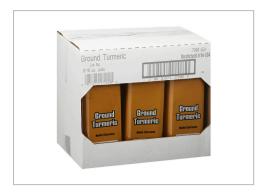

# PRODUCT SPECIFICATIONS

| PRODUCT SPECIFICATIONS  |                |                |                   |                    |                     |                 |        |                             |                 |                      |  |  |
|-------------------------|----------------|----------------|-------------------|--------------------|---------------------|-----------------|--------|-----------------------------|-----------------|----------------------|--|--|
| Code                    |                | Dist Prod Code |                   |                    |                     | GTIN            |        |                             |                 | Calculated Pack      |  |  |
| 7900                    | 7900 683314    |                |                   |                    |                     | 20081274179009  |        |                             |                 | 6/16 oz              |  |  |
| Brand                   |                |                | Brand Owner       |                    | Owner               |                 | GI     |                             | SPC Description |                      |  |  |
| Baron Spices, Inc.      |                |                | ÷.                | Baron Spices, Inc. |                     |                 |        | Herbs/Spices (Shelf Stable) |                 |                      |  |  |
| Gross Weight Net Weight |                | Weight         | Case/Catch Weight |                    | Cou                 | untry Of Origin |        | Kosher                      | Child Nutrition |                      |  |  |
| 8 LBR                   |                | 6 LBR          | No                |                    |                     |                 | CN, IN |                             | Yes             | No                   |  |  |
| Shipping                |                |                |                   |                    |                     |                 |        |                             |                 |                      |  |  |
| Length                  | ength Width    |                | Height            | Vo                 | olume               | TIxHI           | SI     | Shelf Life                  |                 | Storage Temp From/To |  |  |
| 9.75 INH                | 7.5 INH 8.5 IN |                | 8.5 INH           | 0.36 FTQ           |                     | 25x5            | 5      | 548 Days                    |                 | 60 FAH / 70 FAH      |  |  |
| Traceability Regulation |                |                |                   |                    |                     |                 |        |                             |                 |                      |  |  |
| Regulation Type         |                | Regulatory Tr  |                   | Tra                | ade Item Regulation |                 | tion   | Regulation Restrictions and |                 |                      |  |  |
| Code                    |                |                | Act               |                    | Compliant           |                 |        | Descriptors                 |                 |                      |  |  |
| N/A                     |                | N/A            | N/A               |                    | N/A                 |                 |        | N/A                         |                 |                      |  |  |