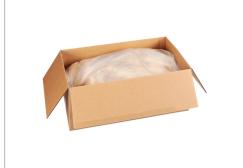

#### **570514 - FRENCH ALPINE 48 CT**

Classic French-style bread with hand-scored crust, soft interior and wide shape for bulky sandwiches in a convenient 48-count case size.

Classic French-style bread with hand-scored crust, soft interior and wide shape for bulky sandwiches in a convenient 48-count case size.