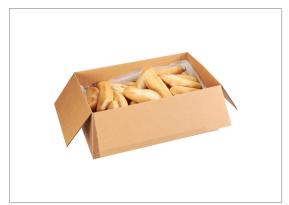

#### **570514 - FRENCH ALPINE 48 CT**

Classic French-style bread with hand-scored crust, soft interior and wide shape for bulky sandwiches in a convenient 48-count case size.

Classic French-style bread with hand-scored crust, soft interior and wide shape for bulky sandwiches in a convenient 48-count case size.