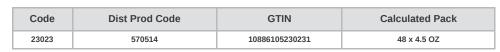

#### **570514 - FRENCH ALPINE 48 CT**

Classic French-style bread with hand-scored crust, soft interior and wide shape for bulky sandwiches in a convenient 48-count case size.