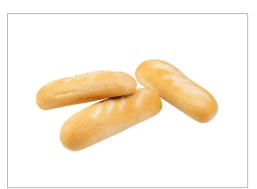

#### **570514 - FRENCH ALPINE 48 CT**

Classic French-style bread with hand-scored crust, soft interior and wide shape for bulky sandwiches in a convenient 48-count case size.

Classic French-style bread with hand-scored crust, soft interior and wide shape for bulky sandwiches in a convenient 48-count case size.