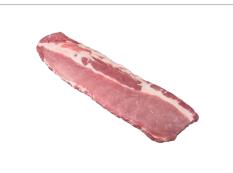

## Ibp Trusted Excellence 446392 - Bone-In Pork Loin Baby Backribs

Our Pork Back Ribs are hand-selected for tenderness