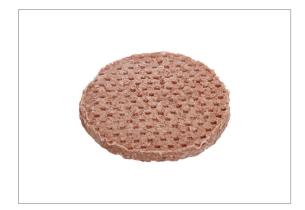

## 441514 - Beef Pattie Choice BAC TNJ Seas 3-1 RD LP 15#

Still thick and juicy when cooked to the USDA recommended temperature of 160°F! Lightly preseasoned to enhance the natural beef flavor, and for uniform taste throughout. Great tasting and juicy from first bite to last. Made with Black Angus Chuck Beef! Clean label, few ingredients. Contains no MSG, or TVP, soy, or other fillers! Gluten free! Individually Quick Frozen for ease o...

#### **MARKETING**

£

Round 5.33 oz pattie, measures 5.125 x  $4.688 \times 0.47$ 