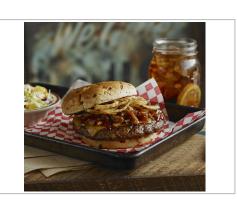

#### **SERVING SUGGESTIONS**

Great for a gourmet burger! Serve: On a toasted onion roll topped with BBQ sauce, bacon, and onions. Topped with a slice of cheddar cheese and sautéed portabella mushrooms. Topped with bacon strips and a melted slice of American cheese. Topped with melted slices of American cheese, Swiss cheese, and cheddar cheese. Topped with a slice of Swiss cheese and sautéed mushrooms & onions. Topped with guacamole and Mexican cheese. On a sourdough bun topped with a slice of Monterey Jack cheese, sautéed mushrooms & onions, and bacon.