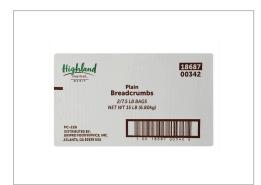

#### **PRODUCT SPECIFICATIONS**

| Code                    | Dist Prod Code        |                   |                    |                         | GTIN          |                   |                 | Calculated Pack                        |                 |                      |    |
|-------------------------|-----------------------|-------------------|--------------------|-------------------------|---------------|-------------------|-----------------|----------------------------------------|-----------------|----------------------|----|
| 95193                   | 170105                |                   |                    | 10018687003426          |               |                   | 2 / 7.5 Pound   |                                        |                 |                      |    |
| Brand Brand             |                       |                   | and O              | Owner                   |               | G                 | GPC Description |                                        |                 |                      |    |
| Highland                | Highland Market Merit |                   |                    | Unipro Foodservice Inc. |               |                   | Baki            | Baking/Cooking Supplies (Shelf Stable) |                 |                      |    |
| Gross Weight Net Weight |                       | Case/Catch Weight |                    |                         | С             | Country Of Origin |                 | Kosher                                 | Child Nutrition |                      |    |
| 16.1 LBR                | 16.1 LBR 15 LBR       |                   | 2                  | No                      |               |                   |                 | United States                          |                 | Undeclared           | No |
| Shipping                |                       |                   |                    |                         |               |                   |                 |                                        |                 |                      |    |
| Length                  | Width He              |                   | eigh               | ht Volume               |               | TIxH              | ı               | Shelf Life                             |                 | Storage Temp From/To |    |
| 13 INH                  | 10 INH 8 II           |                   | 3 INH              | 0.6                     | 02 FTQ        | 15x5              |                 | 365 Days                               |                 | 50 FAH / 90 FAH      |    |
| Traceability Regulation |                       |                   |                    |                         |               |                   |                 |                                        |                 |                      |    |
| Regulation Type Re      |                       | egula             | atory Trade Item F |                         | em Regulation |                   | R               | Regulation Restrictions and            |                 |                      |    |
| Code                    |                       | Ac                | ct Comp            |                         | pliant        |                   | Descriptors     |                                        |                 |                      |    |
| N/A                     |                       | N/A               | 4                  | N/A                     |               | N/A               |                 | N/A                                    |                 |                      |    |