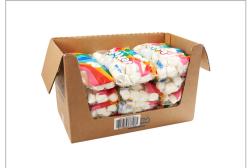

### **ALLERGENS**

SERVING SUGGESTIONS

Potassium

**INGREDIENTS** 

Jet-Puffed Marshmallows can be baked into brownies or cakes, mixed with JELL-O Gelatin or Pudding, or eaten right out of the bag. They are also great with ice cream as a sundae topping or blended into a signature shake.

#### PREPARATION & COOKING SUGGESTIONS

Jet-Puffed Marshmallows are Ready-to-use as a dessert topping or in your favorite recipe.