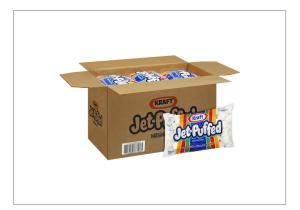

### 180951 - Jet-Puffed Marshmallows, 12 ct Case

JET-PUFFED marshmallows are a well-known brand that can be used dynamically across your dessert menu. This sweet ingredient can be used to top dishes, mix into creations, or melt into a recipe.

#### PRODUCT SPECIFICATIONS

| Code                  | Dist Prod Code | GTIN           | Calculated Pack |  |
|-----------------------|----------------|----------------|-----------------|--|
| 10600699661161 180951 |                | 10600699661161 | 12 x 1#         |  |

| Brand                       | Brand Owner | GPC Description         |  |  |
|-----------------------------|-------------|-------------------------|--|--|
| JET-PUFFED Kraft Foods Inc. |             | Desserts (Shelf Stable) |  |  |

| Gross Weight Net Weight |        | Case/Catch Weight | Country Of Origin | Kosher     | Child Nutrition |
|-------------------------|--------|-------------------|-------------------|------------|-----------------|
| 13.571 LBR              | 12 LBR | No                | United States     | Undeclared | No              |