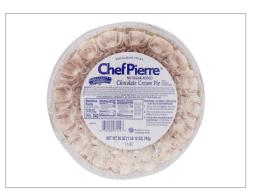

### 568981 - Chef Pierre Cream Pie 10 No Sugar Added Chocolate 6ct...

A generous layer of light and creamy chocolate filling that's finished with whipped topping and without the added sugar.

## 568981 - Chef Pierre Cream Pie 10 No Sugar Added Chocolate 6ct...

A generous layer of light and creamy chocolate filling that  $\hat{a} \in \mathbb{T}^M s$  finished with whipped topping and without the added sugar.