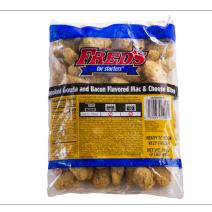

#### 110776 - FRED'S - Smoked Gouda & Bacon Flavored Mac & Cheese B...

Fred's Smoked Gouda & Bacon Flavored Mac & Cheese Bites are filled with a savory blend of cheeses including smoked Gouda, yellow & white cheddar, Parmesan, Romana & Fontina and mixed with smoky bacon and mini elbow macaroni and coated in a crunchy breading for an irresistible treat. The smoked Gouda and bacon elevate the flavor profile for a more premium appetizer offering. Thi...