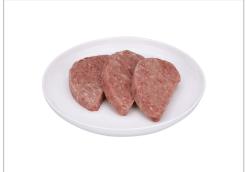

### **SERVING SUGGESTIONS**

The Original Philly Freedom® BreakAway® Beef Steak Slices can go from grill to plate in 180 seconds. This thin-sliced beef is marinated to enhance the juicy, beefy flavor, making it a great addition to your lunch or dinner menu. Make a delicious appetizer with quinoa stuffed peppers or as a topping on a beef and bleu cheese pizza.