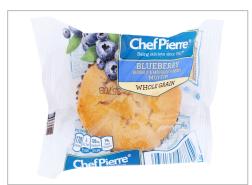

# 567885 - Chef Pierre Individually Wrapped Muffin 51% Whole Gra...

Sweet, juicy wild blueberries packed inside each whole grain-rich muffin base, providing intense flavor and superior moistness. Perfect for K-12 operators seeking to meet USDA guidelines.

#### MARKETING

Individually wrapped, perfect for grab-andgo convenience.