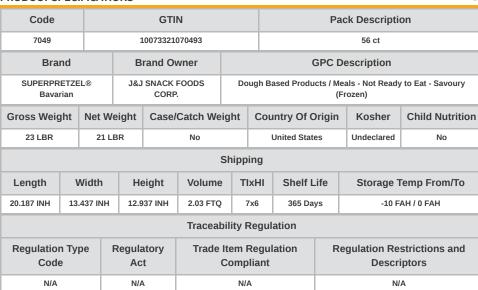

#### 10073321070493 - SWEETDOUGH PRETZEL-60Z







#### MARKETING

UPC 073321070496

#### PRODUCT SPECIFICATIONS



# **Nutrition Facts**

168 Servings per container

**Serving Size** 1/3 Pretzel (57a)

**Amount Per Serving** 

| Calories                                                                                                            | 150            |
|---------------------------------------------------------------------------------------------------------------------|----------------|
|                                                                                                                     | % Daily Value* |
| Total Fat 1.5                                                                                                       | 2%             |
| Saturated Fat 0.5 g                                                                                                 | 3%             |
|