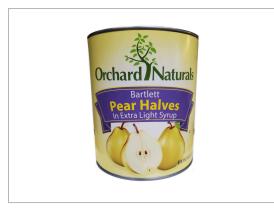

## 381841 - Pear Halves in Extra Light Syrup 30-35

"Gluten FreeAll Natural IngredientsA Fat Free FoodOU Kosher"