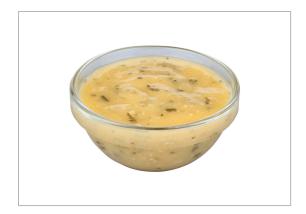

## 613128 - Garlic Parmesan Wing Sauce

Bursting with the delicious flavors of garlic and Parmesan, our Sweet Baby Ray's Garlic Parmesan Wing Sauce is a can't-miss choice for wings, veggies and pizzas that's so temptingly tasty, even vampires find it hard to resist.

#### MARKETING

Bursting with the delicious flavors of garlic and Parmesan, our Sweet Baby Ray's Garlic Parmesan Wing Sauce is a can'tmiss choice for wings, veggies and pizzas that's so temptingly tasty, even vampires find it hard to resist.