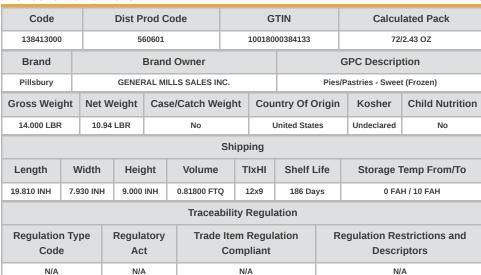

eligible. Options for Thaw & Serve or Heat & Serve.



#### MARKETING

Pillsbury(TM) whole grain-rich frozen mini bagels with strawberry Neufchatel cheese filling in individually wrapped, ovenable packages and 16 grams of whole grain per serving.. 72 individually wrapped, ovenable pouches per case.. All are individually wrapped in ovenable film for heat & serve or thaw & serve preparation, making them a great alternative for service models. . Pillsbury frozen breakfast products contain no artificial flavors, no colors from artificial sources, and no high fructose corn syrup. Made with gelatin. Recommended for K-12 schools.. For crediting in USDA Child Nutrition Programs: one package meets 2 ounce equivalent grain, whole grain-rich criteria and CACFP eligible.

#### PRODUCT SPECIFICATIONS



# **Nutrition Facts**

72 Servings per container

Serving Size 1 package

**Amount Per Serving Calories** 

|                            | % Daily Value* |
|----------------------------|----------------|
| Total Fat 6                | 7%             |
| Saturated Fat 2 g          | 10%            |
| Trans Fat 0 g              |                |
| Cholesterol 10 mg          | 3%             |
| Sodium 190 mg              | 8%             |
| Total Carbohydrates 42 g   | 15%            |
| Dietary Fiber 2 g          | 9%             |
| Total Sugars 12 g          |                |
| Includes 10 g Added Sugars | 21%            |
| Protein 6 g                |                |
| Vitamin D 0 mcg            | 0%             |
|                            |                |

Potassium 120 mg