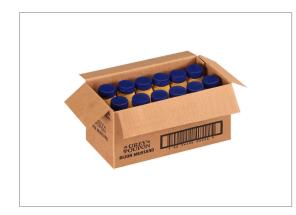

## 302090 - Grey Poupon Dijon Mustard Squeeze Bottle, 12 ct Casep...

Grey Poupon's distinctive Dijon flavor originated in France. Grey Poupon is great on the table to add flair to a sandwich or burger, and also works well as a BOH ingredient!

POUPON

**Gross Weight** 

8.626 LBR

MARKETING

Twelve 10 oz jars of Grey Poupon Dijon Mustard Squeeze Bottle. Adds flair to any sandwich or burger. No sugar or fat in a serving

**Calculated Pack** 

12/10 oz

**Child Nutrition** 