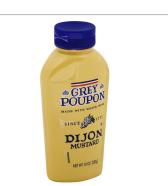

## 302090 - Grey Poupon Dijon Mustard Squeeze Bottle, 12 ct Casep...

Grey Poupon's distinctive Dijon flavor originated in France. Grey Poupon is great on the table to add flair to a sandwich or burger, and also works well as a BOH ingredient!

POUPON

**Gross Weight** 

8.626 LBR

MARKETING

Twelve 10 oz jars of Grey Poupon Dijon Mustard Squeeze Bottle. Adds flair to any sandwich or burger. No sugar or fat in a serving

**Calculated Pack** 

12/10 oz

**Child Nutrition** 