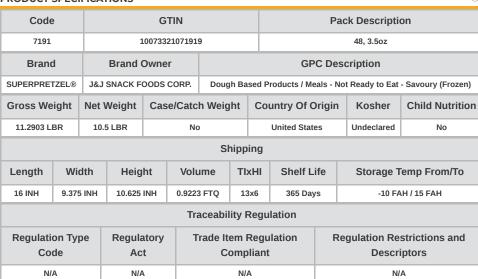

# 10073321071919 - SWEET CREAM CHEESE FILLED PRETZEL-3.50Z



Offer a new generation of soft pretzels that are hand-twisted and filled or topped with your customers' favorite flavors. J&J Snack Foods makes it easy for any foodservice operation to menu these truly gourmet soft pretzels as we are the ONLY foodservice provider of filled soft pretzels!



### MARKETING



UPC 073321071912

#### PRODUCT SPECIFICATIONS



# **Nutrition Facts**

48 Servings per container

Serving Size 1 Pretzel (99g)

Amount Per Serving

Calories

270

| Galorico                        |                |
|---------------------------------|----------------|
|                                 | % Daily Value* |
| Total Fat 7 g                   | 9%             |
| Saturated Fat 4 g               | 20%            |
| Trans Fat 0 g                   |                |
| Cholesterol 20 mg               | 7%             |
| <b>Sodium</b> 350 mg            | 15%            |
| <b>Total Carbohydrates</b> 45 g | 16%            |
| Dietary Fiber 1 g               | 4%             |
| Total Sugars 7 g                |                |
| Includes 5 g Added Sugars       | 10%            |
| Protein 7 g                     |