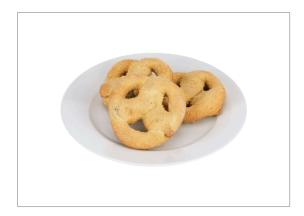

# 10073321071919 - SWEET CREAM CHEESE FILLED PRETZEL-3.50Z

Offer a new generation of soft pretzels that are hand-twisted and filled or topped with your customers' favorite flavors. J&J Snack Foods makes it easy for any foodservice operation to menu these truly gourmet soft pretzels as we are the ONLY foodservice provider of filled soft pretzels!

# 10073321071919 - SWEET CREAM CHEESE FILLED PRETZEL-3.5OZ

Offer a new generation of soft pretzels that are hand-twisted and filled or topped with your customers' favorite flavors. J&J Snack Foods makes it easy for any foodservice operation to menu these truly gourmet soft pretzels as we are the ONLY foodservice provider of filled soft pretzels!