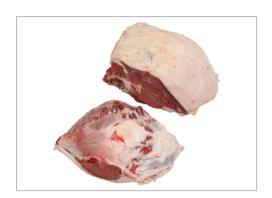

# 450443 - Open Prairie® Natural\* Angus Boneless Beef Top Sirloi...

Fire up the grill. Heat up the broiler or pan. Looking for steaks that are lean, juicy, and tender? Our Open Prairie® Natural\* Angus Boneless Beef Top Sirloin, Extra Trim can be sliced into Sirloin Steaks that make mouths water. Open Prairie Natural Angus Beef is flavorful, juicy and tender. It's quality you can trust, and it's beef you'll be proud to serve. \*Minimally proces...