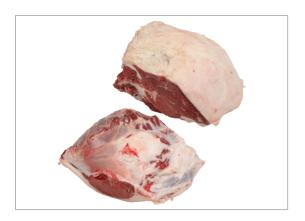

# 450443 - Open Prairie® Natural\* Angus Boneless Beef Top Sirloi...

Fire up the grill. Heat up the broiler or pan. Looking for steaks that are lean, juicy, and tender? Our Open Prairie® Natural\* Angus Boneless Beef Top Sirloin, Extra Trim can be sliced into Sirloin Steaks that make mouths water. Open Prairie Natural Angus Beef is flavorful, juicy and tender. It's quality you can trust, and it's beef you'll be proud to serve. \*Minimally proces...