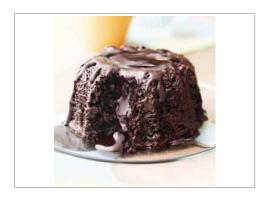

#### **SERVING SUGGESTIONS**

#### MORE INFORMATION

(+

For optimum product quality thaw under refrigeration overnight.

Sweet Street Desserts are pastry chef quality desserts that defrost beautifully straight from the freezer. Personalize them, creating your own signature dessert, by adding a simple garnish and sauce to WOW your guests.