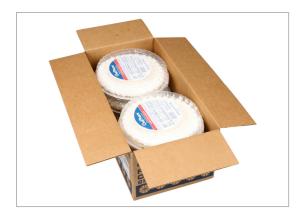

#### MARKETING



# **Nutrition Facts**

6.0 Servings per container

Serving Size 1/6 PIE (128a)

**Amount Per Serving Calories** 

|                    | % Daily Value* |
|--------------------|----------------|
| Total Fat 20       | 26%            |
| Saturated Fat 14 g | 69%            |
| Trans Fat 0 g      |                |

| Cholesterol 0 mg                | 0%  |  |
|---------------------------------|-----|--|
| Sodium 280 mg                   | 12% |  |
| <b>Total Carbohydrates</b> 50 g | 18% |  |

Dietary Fiber 1 g 4% Total Sugars 33 g Includes 31 g Added Sugars 63%

Protein 2 g

| Vitamin D 0 mcg  | 0% |
|------------------|----|
| Calcium 42 mg    | 4% |
| Iron 1 mg        | 6% |
| Potassium 140 mg | 2% |

The % Daily Values (DV) tells you how much a nutrient in a serving of