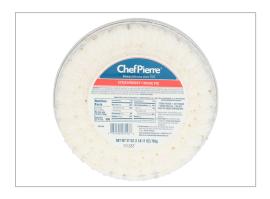

Total Fat           | 20    |
|---------------------|-------|
| Trans Fat           | 0 g   |
| Saturated Fat       | 14 g  |
| Added Sugars        | 31 g  |
| Polyunsaturated Fat |       |
| Monounsaturated Fat |       |
| Cholesterol         | 0 mg  |
| Vitamin D           | 0 mcg |
| Vitamin E           |       |
| Folate              |       |
| Vitamin B-6         |       |
| Sulphites           |       |

| Sodium       | 280 mg |
|--------------|--------|
| Calcium      | 42 mg  |
| Iron         | 1 mg   |
| Potassium    | 140 mg |
| Zinc         |        |
| Phosphorus   |        |
|              |        |
| Thiamin      |        |
| Niacin       |        |
| Riboflavin   |        |
| Vitamin B-12 |        |
| Nitrates     |        |

#### **NUTRITIONAL CLAIMS**

# MORE IMAGES